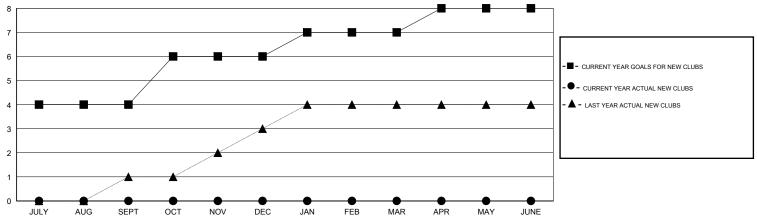

## GOALS AND ACTUAL NEW CLUBS CUMULATIVE

### LOCATION INDIA

GMT CA 6

|                       |                  | Clubs               |                            |                             | Members               |                    |                            |                              |                             |  |
|-----------------------|------------------|---------------------|----------------------------|-----------------------------|-----------------------|--------------------|----------------------------|------------------------------|-----------------------------|--|
| RESULTS FOR 2014-2015 |                  |                     |                            |                             | RESULTS FOR 2014-2015 |                    |                            |                              |                             |  |
| QUARTER               | NEW CLUB<br>GOAL | ACTUAL NEW<br>CLUBS | ACTUAL<br>DROPPED<br>CLUBS | ACTUAL NET<br>GAIN/<br>LOSS | QUARTER               | NEW MEMBER<br>GOAL | ACTUAL TOTAL MEMBERS ADDED | ACTUAL<br>DROPPED<br>MEMBERS | ACTUAL NET<br>GAIN/<br>LOSS |  |
| JULY/AUG/SEPT         | 4                | 0                   | 0                          | 0                           | JULY/AUG/SEPT         | 60                 | 49                         | 50                           | -1                          |  |
| OCT/NOV/DEC           | 2                | 0                   | 0                          | 0                           | OCT/NOV/DEC           | 110                | 0                          | 0                            | 0                           |  |
| JAN/FEB/MAR           | 1                | 0                   | 0                          | 0                           | JAN/FEB/MAR           | 140                | 0                          | 0                            | 0                           |  |
| APR/MAY/JUNE          | 1                | 0                   | 0                          | 0                           | APR/MAY/JUNE          | 30                 | 0                          | 0                            | 0                           |  |