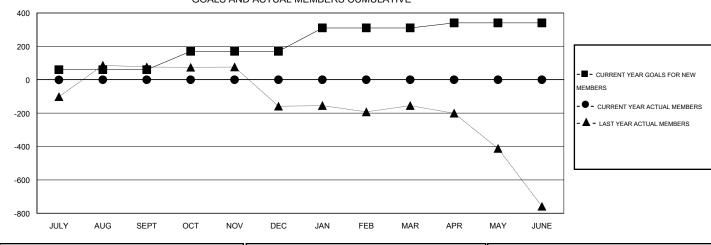

### GOALS AND ACTUAL MEMBERS CUMULATIVE

| DROPPED CLUBS: 0 |    | 18 CLUBS OF 134 ADDED 1 OR MORE<br>NEW MEMBERS | GENDER DISTRIBUTION  MALE 3,656 (78.74%) |              |       |
|------------------|----|------------------------------------------------|------------------------------------------|--------------|-------|
|                  |    |                                                | MALE                                     |              |       |
| DROPPED MEMBERS  |    |                                                | FEMALE                                   | 987 (21.26%) |       |
| DECEASED         | 2  |                                                |                                          |              |       |
| CLUB CANCELLED 0 |    | CLICK HERE FOR HEALTH ASSESSMENT DATA          | FAMILY UNIT MEMBERS                      |              | 2,243 |
| OTHER            | 48 | ACCOUNT DATE                                   | HEAD OF HOUSEHOLD                        |              | 971   |
| TOTAL            | 50 |                                                | NON-HEAD OF HOUSEHOL                     | 1,272        |       |

### LOCATION INDIA

GMT CA 6

|                       |                  | Clubs               |                            |                             | Members               |                    |                            |                              |                             |  |
|-----------------------|------------------|---------------------|----------------------------|-----------------------------|-----------------------|--------------------|----------------------------|------------------------------|-----------------------------|--|
| RESULTS FOR 2014-2015 |                  |                     |                            |                             | RESULTS FOR 2014-2015 |                    |                            |                              |                             |  |
| QUARTER               | NEW CLUB<br>GOAL | ACTUAL NEW<br>CLUBS | ACTUAL<br>DROPPED<br>CLUBS | ACTUAL NET<br>GAIN/<br>LOSS | QUARTER               | NEW MEMBER<br>GOAL | ACTUAL TOTAL MEMBERS ADDED | ACTUAL<br>DROPPED<br>MEMBERS | ACTUAL NET<br>GAIN/<br>LOSS |  |
| JULY/AUG/SEPT         | 4                | 0                   | 0                          | 0                           | JULY/AUG/SEPT         | 60                 | 49                         | 50                           | -1                          |  |
| OCT/NOV/DEC           | 2                | 0                   | 0                          | 0                           | OCT/NOV/DEC           | 110                | 0                          | 0                            | 0                           |  |
| JAN/FEB/MAR           | 1                | 0                   | 0                          | 0                           | JAN/FEB/MAR           | 140                | 0                          | 0                            | 0                           |  |
| APR/MAY/JUNE          | 1                | 0                   | 0                          | 0                           | APR/MAY/JUNE          | 30                 | 0                          | 0                            | 0                           |  |